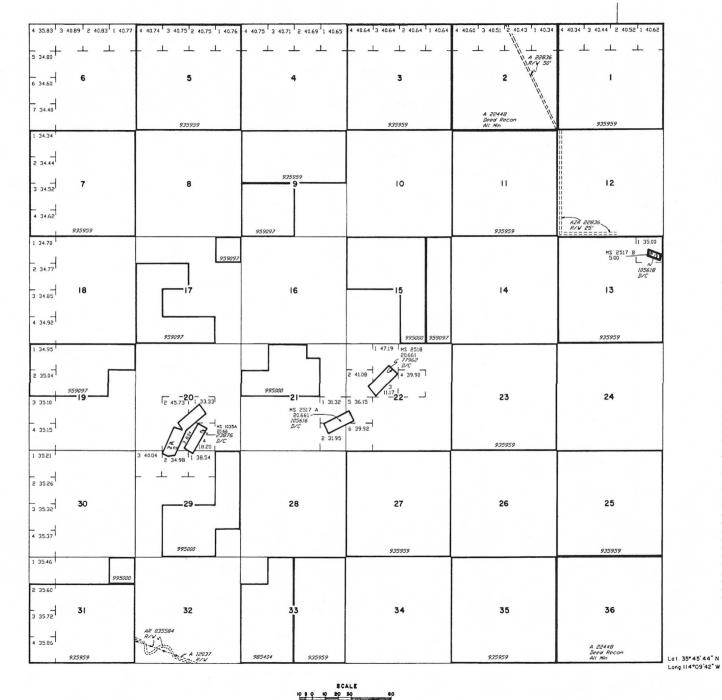

| 6 | OID         | BASIN         | _ (optional) Mining District; _ | MOHAVE                                 | County, | Arizona. |     |
|---|-------------|---------------|---------------------------------|----------------------------------------|---------|----------|-----|
|   | Line<br>No. | AMC<br>NUMBER | CLAIM/SITE NAME                 | COUNTY RECORDER<br>DATA (If available) | TWP     | RNG      | SEC |
|   | 1           | 356485        | CONNIE LEE                      |                                        | 28 N    | 18W      | 32  |
|   | 2           | 370880        | CHASMATAZ #2                    |                                        | 28 N    | 18W      | 2.9 |
|   | 3           | 370879        | CHASMATAZ #3                    |                                        | 28 N    | 18W      | 29  |
|   | 4           |               |                                 |                                        |         |          |     |
|   | 5           |               |                                 |                                        |         |          |     |
|   | 6           |               |                                 |                                        |         |          |     |

COID BIASIN (optional) Mining District; MOHAVE County, Arizona.

| Line<br>No. | AMC<br>NUMBER | CLAIM/SITE NAME | COUNTY RECORDER<br>DATA (If available) | TWP  | RNG  | SEC |
|-------------|---------------|-----------------|----------------------------------------|------|------|-----|
| 1           | 356485        | CONNIE LEE      |                                        | 28 N | 18W  | 32  |
| 2           | 370880        | CHASMATAZ #2    |                                        | 28 N | 1820 | 29  |
| 3           | 370879        | CHASMATAZ #3    |                                        | 28 N | 18W  | 29  |
| 4           |               |                 |                                        |      |      |     |
| 5           |               |                 |                                        |      |      |     |
| 6           |               |                 |                                        |      |      |     |