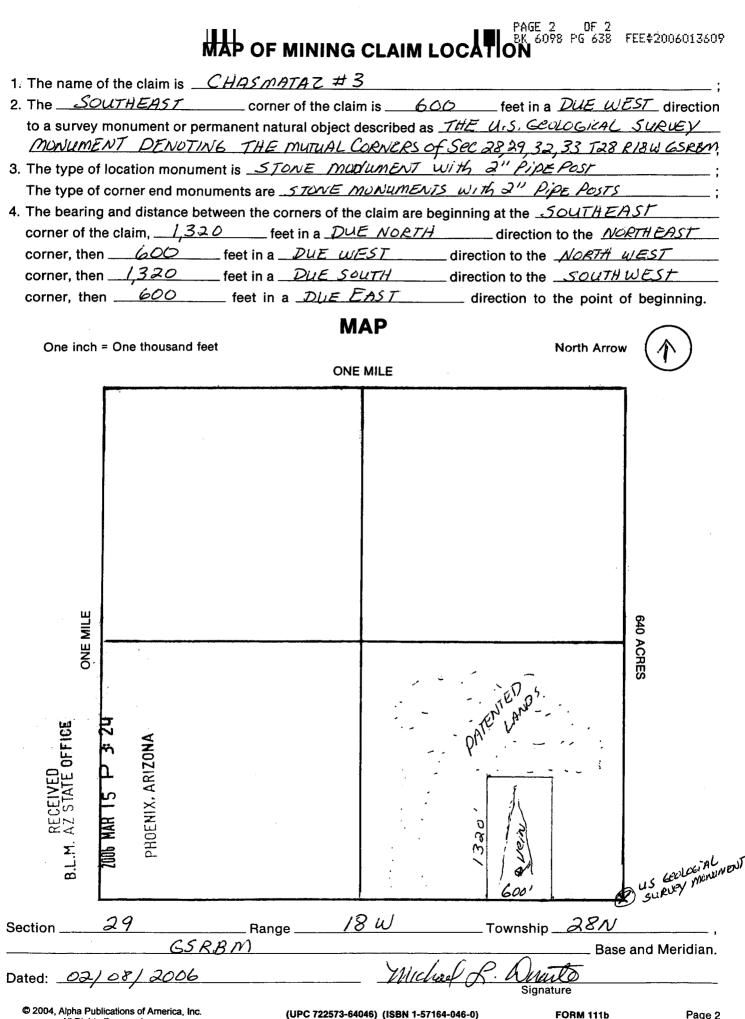

|
|                                                                                                                                                |                                                                                                                                                                                    |
|                                                                                                                                                | CHLORIDE AZ 86431<br>City/State/Zip                                                                                                                                                |

(UPC 722573-64046) (ISBN 1-57164-046-0)



All Rights Reserved.

(UPC 722573-64046) (ISBN 1-57164-046-0)

Page 2

| When recorded, mail to:                                                  |                                                                           |
|--------------------------------------------------------------------------|---------------------------------------------------------------------------|
| Name: MICHAEL L. DUARTE                                                  |                                                                           |
|                                                                          | DEFICIAL RECORDS OF MOHAVE COUNTY<br>JOAN MC CALL, MOHAVE COUNTY RECORDER |
| Address: <u>P.O. Box 451</u>                                             | 02/08/2006 09:57A PAGE 1 OF 2<br>MICHA